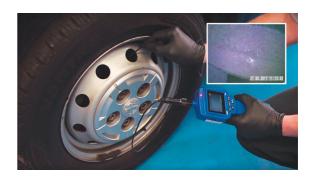

## Portable Inspection Camera 3.9 x 1000mm Probe

Portable inspection camera 3.9 x 1000mm probe, waterproof IP67, photo and video function, LED lamps with rotating image and mirror.

## **Additional Information**

- Ideal for mechanics, plumbers, electricians, police and customs officers.
- · Features include snapshot and video function with motion detection.
- Waterproof IP67, 6 levels of brightness with 2 LEDs, 100,000 pixels, screen 2.4 inch TFT/LCD/QVGA 480 x 234 16m (colour).
- Small diameter 3.9mm probe can reach almost anywhere. •
- Accessories include: mirror, AV cable, USB cable and SD card. 4 x AA batteries required. CE, UKCA & RoHS compliant.