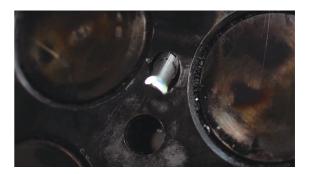

## Portable Inspection Camera 3.9 x 1000mm Probe

Portable inspection camera 3.9 x 1000mm probe, waterproof IP67, photo and video function, LED lamps with rotating image and mirror.

## **Additional Information**

- Ideal for mechanics, plumbers, electricians, police and customs officers.
- · Features include snapshot and video function with motion detection.
- Waterproof IP67, 6 levels of brightness with 2 LEDs, 100,000 pixels, screen 2.4 inch TFT/LCD/QVGA 480 x 234 16m (colour).
- Small diameter 3.9mm probe can reach almost anywhere. •
- Accessories include: mirror, AV cable, USB cable and SD card. 4 x AA batteries required. CE, UKCA & RoHS compliant.