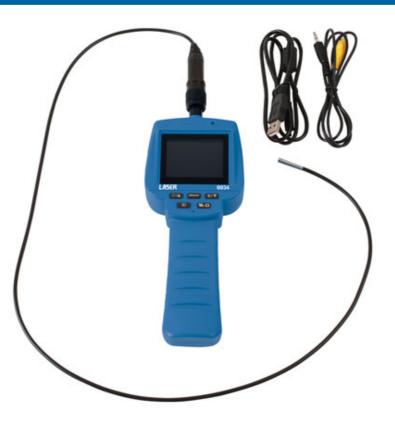

## Portable Inspection Camera 3.9 x 1000mm Probe

Portable inspection camera 3.9 x 1000mm probe, waterproof IP67, photo and video function, LED lamps with rotating image and mirror.

## **Additional Information**

- Ideal for mechanics, plumbers, electricians, police and customs officers.
- · Features include snapshot and video function with motion detection.
- Waterproof IP67, 6 levels of brightness with 2 LEDs, 100,000 pixels, screen 2.4 inch TFT/LCD/QVGA 480 x 234 16m (colour).
- Small diameter 3.9mm probe can reach almost anywhere. •
- Accessories include: mirror, AV cable, USB cable and SD card. 4 x AA batteries required. CE, UKCA & RoHS compliant.